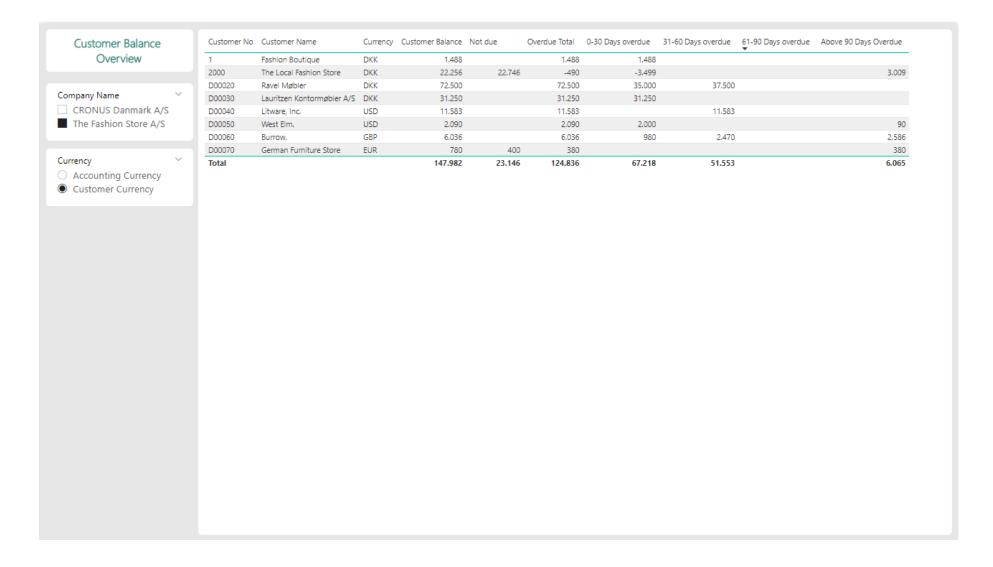

- → Sales
  - Revenue
  - Order Book
  - Order Intake
  - → COGS
  - Profit
  - Margin
  - Return
  - Complaints
  - Budget

- → Purchase
  - Purchase Amount / Qty
  - Received Amount / Qty
  - Open Purchase Orders

- →Inventory
  - Quantity
  - Value
  - Inventory Turnover Ratio
  - Number of days without sales
  - Last sales date

#### Primary Tables

- Sales Header / Line
- Posted Sales Invoice
- Posted Sales Cr. Memo
- Purchase Header / Line
- Posted Purchase Receipt
- Posted Purchase Invoice
- Value Entry

- Customer Ledger Entry
- Item Budget Entry
- Complaints

- Item
- Master
- Variants
- Customer
- Vendor
- Collection





# Report in TRIMIT BI Operations



## **Business Overview**





# **Know your customer**





# **Customer geography**





## **Customer Balance Overview**





# Know your sales agent





# **Master performance**





#### **Master details**





# **Most selling variants**





# **Complaints**





#### **Return Overview**





## **Return Reason**





## **Purchase Overview**





# **Supplier details**