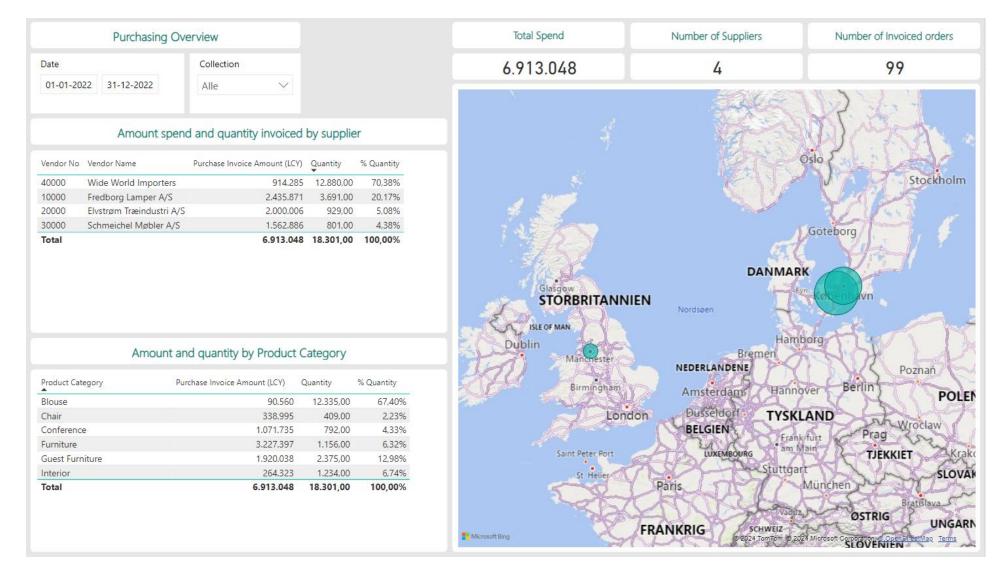

## **Purchase Overview**

#### Purchase

Visualize how much you are buying from different vendors across seasons and product categories.