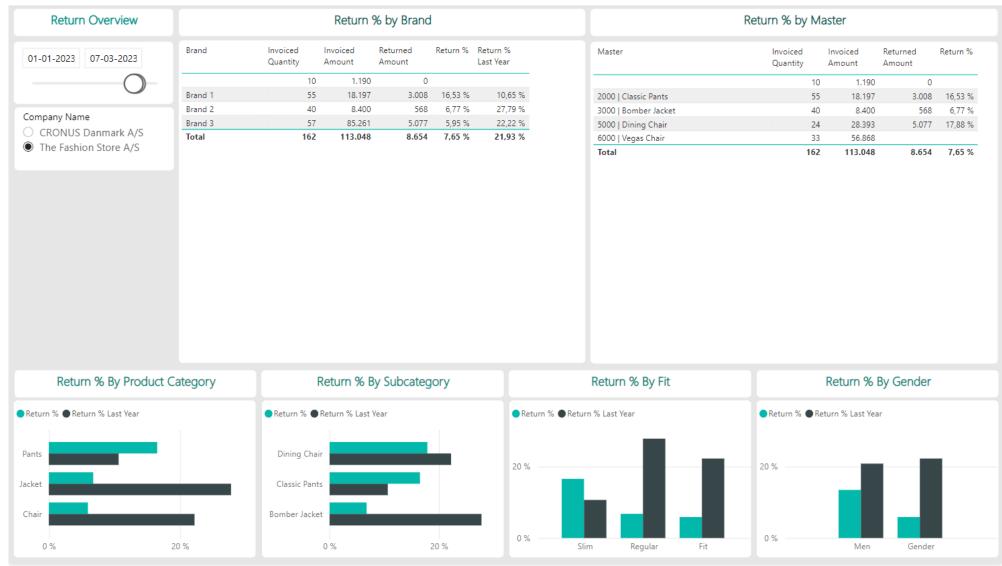

#### **Return Overview**

#### Sales

- Visualize your sales performance across Staff, Customers, Markets, Products etc.
- Who are your biggest customers and most selling products?
- Where is the greatest margin?
- Visualize your return and complaints across return reasons.