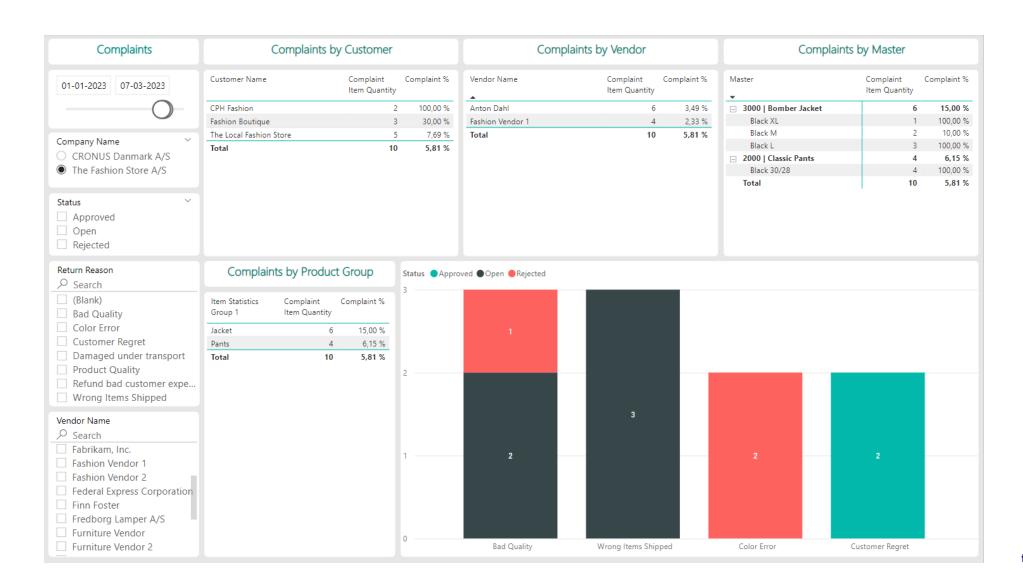

# **Complaints**

#### Sales

- Visualize your sales performance across Staff, Customers, Markets, Products etc.
- Who are your biggest customers and most selling products?
- Where is the greatest margin?
- Visualize your return and complaints across return reasons.