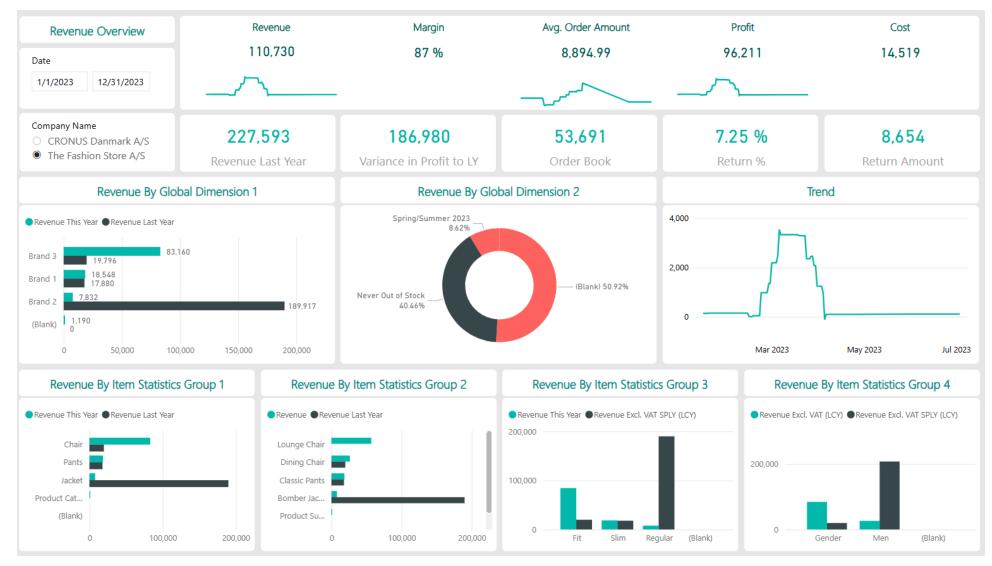

ntify products with low turnover ratio.
- Identify dead stock.



# **Primary KPI's and Tables**

- → Sales
  - Revenue
  - Order Book
  - Order Intake
  - → COGS
  - Profit
  - Margin
  - Return
  - Complaints
  - Budget

- → Purchase
  - Purchase Amount / Qty
  - Received Amount / Qty
  - Open Purchase Orders

- →Inventory
  - Quantity
  - Value
  - Inventory Turnover Ratio
  - Number of days without sales
  - Last sales date

#### Primary Tables

- Sales Header / Line
- Posted Sales Invoice
- Posted Sales Cr. Memo
- Purchase Header / Line
- Posted Purchase Receipt
- Posted Purchase Invoice
- Value Entry

- Customer Ledger Entry
- Item Budget Entry
- Complaints

- Item
- Master
- Variants
- Customer
- Vendor
- Collection





# Report in TRIMIT BI Operations



## **Business Overview**





# **Know your customer**





# **Customer geography**





## **Customer Balance Overview**





# Know your sales agent





# **Master performance**





#### **Master details**





# **Most selling variants**





# **Complaints**





#### **Return Overview**





## **Return Reason**





## **Purchase Overview**





# **Supplier details**