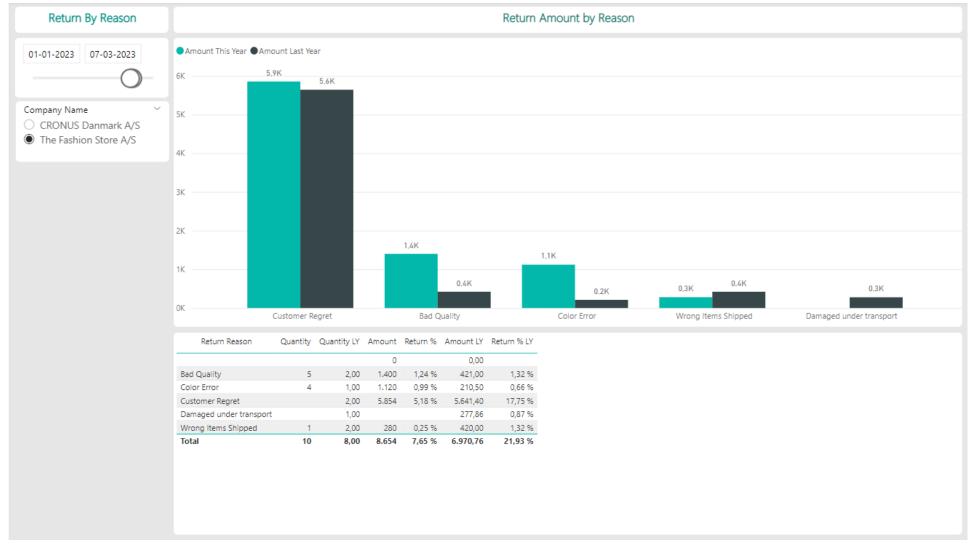

## **Return Reason**

#### Sales

- Visualize your sales performance across Staff, Customers, Markets, Products etc.
- Who are your biggest customers and most selling products?
- Where is the greatest margin?
- Visualize your return and complaints across return reasons.