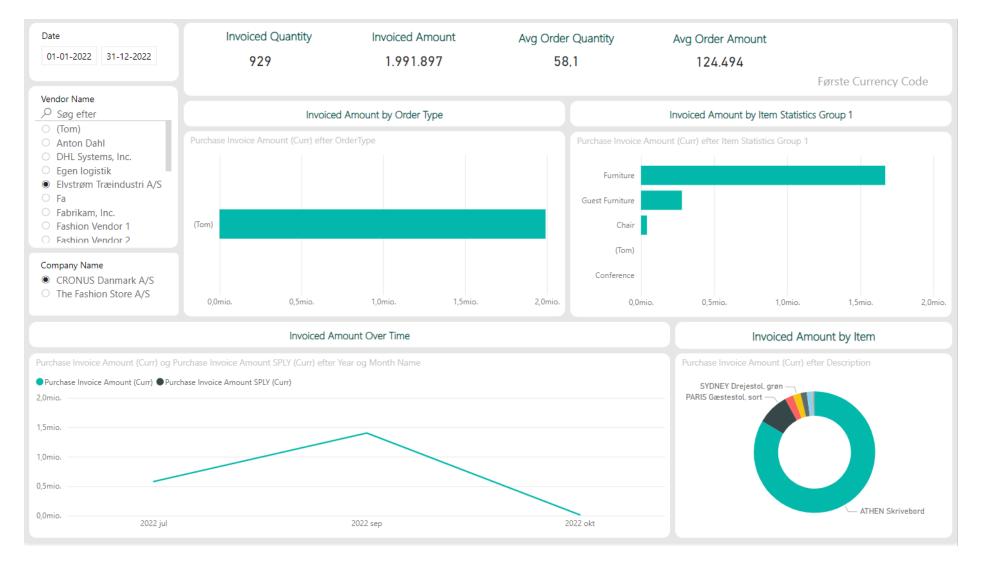

nventory Turnover Ratio
  - Number of days without sales
  - Last sales date

#### Primary Tables

- Sales Header / Line
- Posted Sales Invoice
- Posted Sales Cr. Memo
- Purchase Header / Line
- Posted Purchase Receipt
- Posted Purchase Invoice
- Value Entry

- Customer Ledger Entry
- Item Budget Entry
- Complaints

- Item
- Master
- Variants
- Customer
- Vendor
- Collection





# Report in TRIMIT BI Operations



## **Business Overview**





# **Know your customer**





# **Customer geography**





## **Customer Balance Overview**





# Know your sales agent





# **Master performance**





#### **Master details**





# **Most selling variants**





# **Complaints**





#### **Return Overview**





## **Return Reason**





## **Purchase Overview**





# **Supplier details**