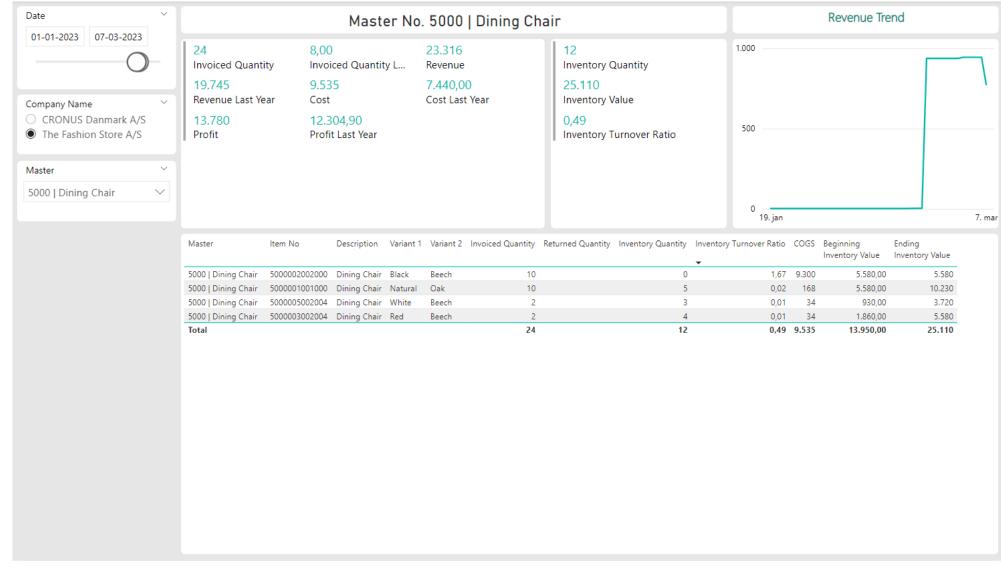

- Return
  - Complaints
  - Budget

- → Purchase
  - Purchase Amount / Qty
  - Received Amount / Qty
  - Open Purchase Orders

- →Inventory
  - Quantity
  - Value
  - Inventory Turnover Ratio
  - Number of days without sales
  - Last sales date

#### Primary Tables

- Sales Header / Line
- Posted Sales Invoice
- Posted Sales Cr. Memo
- Purchase Header / Line
- Posted Purchase Receipt
- Posted Purchase Invoice
- Value Entry

- Customer Ledger Entry
- Item Budget Entry
- Complaints

- Item
- Master
- Variants
- Customer
- Vendor
- Collection





# Report in TRIMIT BI Operations



## **Business Overview**





# **Know your customer**





# **Customer geography**





## **Customer Balance Overview**





# Know your sales agent





# **Master performance**





#### **Master details**





# **Most selling variants**





# **Complaints**





#### **Return Overview**





## **Return Reason**





## **Purchase Overview**





# **Supplier details**